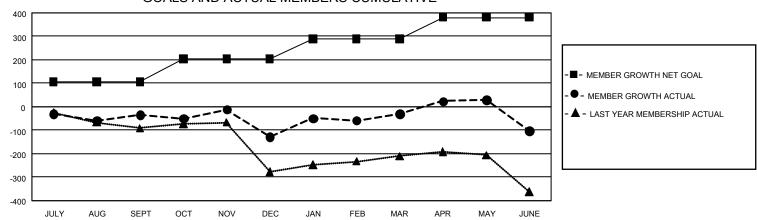

## GOALS AND ACTUAL MEMBERS CUMULATIVE

| DROPPED CLUBS: 17 |     | 225 CLUBS OF 426 ADDED 1<br>OR MORE NEW MEMBERS | GENDER DISTRIBUTION  MALE 4,420 (53.03%) |                |  |
|-------------------|-----|-------------------------------------------------|------------------------------------------|----------------|--|
|                   |     |                                                 | FEMALE                                   | ` ,            |  |
|                   |     |                                                 | FEMALE                                   | 3,911 (46.92%) |  |
| DROPPED MEMBERS   |     |                                                 | NON BINARY                               | 0 (0.00%)      |  |
| DECEASED          | 44  |                                                 | PREFER NOT TO ANSWER                     | 4 (0.05%)      |  |
| CLUB CANCELLED    | 196 |                                                 | TOTAL FAMILY UNIT MEMBERS 97             |                |  |
| OTHER             | 744 | CLICK HERE FOR                                  |                                          |                |  |
| TOTAL             | 984 | CUMULATIVE MEMBERSHIP DATA                      | FAMILY MEMBERS PAYING HALF DUES 591      |                |  |

## GMT Constitutional Area 4, Group C

REPORT DOES NOT INCLUDE CLUBS IN UNDISTRICTED AREAS.

| Clubs                 |               |           |               | Members               |                          |                         |                                                    |
|-----------------------|---------------|-----------|---------------|-----------------------|--------------------------|-------------------------|----------------------------------------------------|
| RESULTS FOR 2022-2023 |               |           |               | RESULTS FOR 2022-2023 |                          |                         |                                                    |
| QUARTER               | NEW CLUB GOAL | NEW CLUBS | DROPPED CLUBS | QUARTER M             | EMBER GROWTH NET<br>GOAL | MEMBER GROWTH<br>ACTUAL | DROPPED MEMBERS<br>ACTUAL (including<br>transfers) |
| JULY/AUG/SEPT         | 6             | 1         | 5             | JULY/AUG/SEP1         | T 106                    | 171                     | 151                                                |
| OCT/NOV/DEC           | 9             | 2         | 5             | OCT/NOV/DEC           | 98                       | 189                     | 275                                                |
| JAN/FEB/MAR           | 18            | 6         | 2             | JAN/FEB/MAR           | 86                       | 327                     | 206                                                |
| APR/MAY/JUNE          | 15            | 3         | 5             | APR/MAY/JUNE          | 90                       | 295                     | 348                                                |