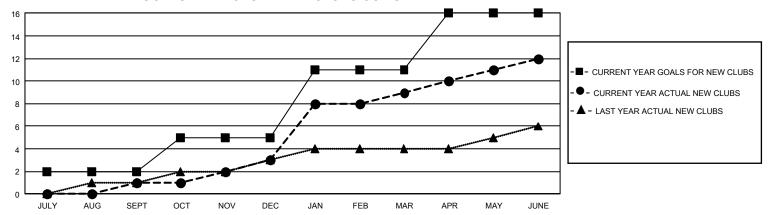

## GOALS AND ACTUAL NEW CLUBS CUMULATIVE

## GMT Constitutional Area 4, Group C

REPORT DOES NOT INCLUDE CLUBS IN UNDISTRICTED AREAS.

| Clubs                 |               |           |               | Members               |                          |                         |                                                    |
|-----------------------|---------------|-----------|---------------|-----------------------|--------------------------|-------------------------|----------------------------------------------------|
| RESULTS FOR 2022-2023 |               |           |               | RESULTS FOR 2022-2023 |                          |                         |                                                    |
| QUARTER               | NEW CLUB GOAL | NEW CLUBS | DROPPED CLUBS | QUARTER M             | EMBER GROWTH NET<br>GOAL | MEMBER GROWTH<br>ACTUAL | DROPPED MEMBERS<br>ACTUAL (including<br>transfers) |
| JULY/AUG/SEPT         | 6             | 1         | 5             | JULY/AUG/SEP1         | T 106                    | 171                     | 151                                                |
| OCT/NOV/DEC           | 9             | 2         | 5             | OCT/NOV/DEC           | 98                       | 189                     | 275                                                |
| JAN/FEB/MAR           | 18            | 6         | 2             | JAN/FEB/MAR           | 86                       | 327                     | 206                                                |
| APR/MAY/JUNE          | 15            | 3         | 5             | APR/MAY/JUNE          | 90                       | 295                     | 348                                                |